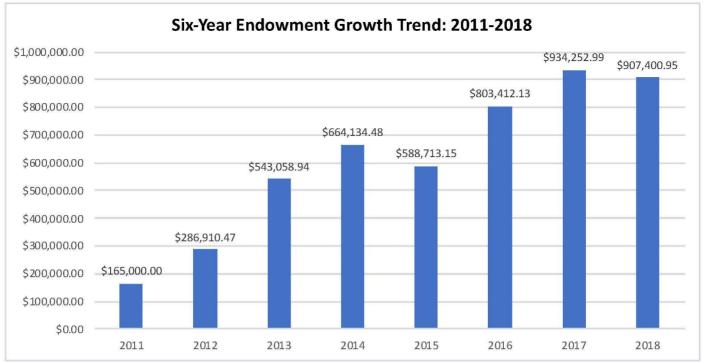

#### 2018 ACCOMPLISHMENTS

- \* Awarded to the Town of Ogunquit \$51,000 which was raised from an Emergency Appeal requesting funds to repair significant damage to the Marginal Way resulting from 3 March storms.
- \* Surpassed the \$1,000,000 mark, raising the Endowment's assets by a factor of 10 from the initial \$100,000 seed money in 2010.
- \* Celebrated the installation of Plaque 3 at the site on the Marginal Way